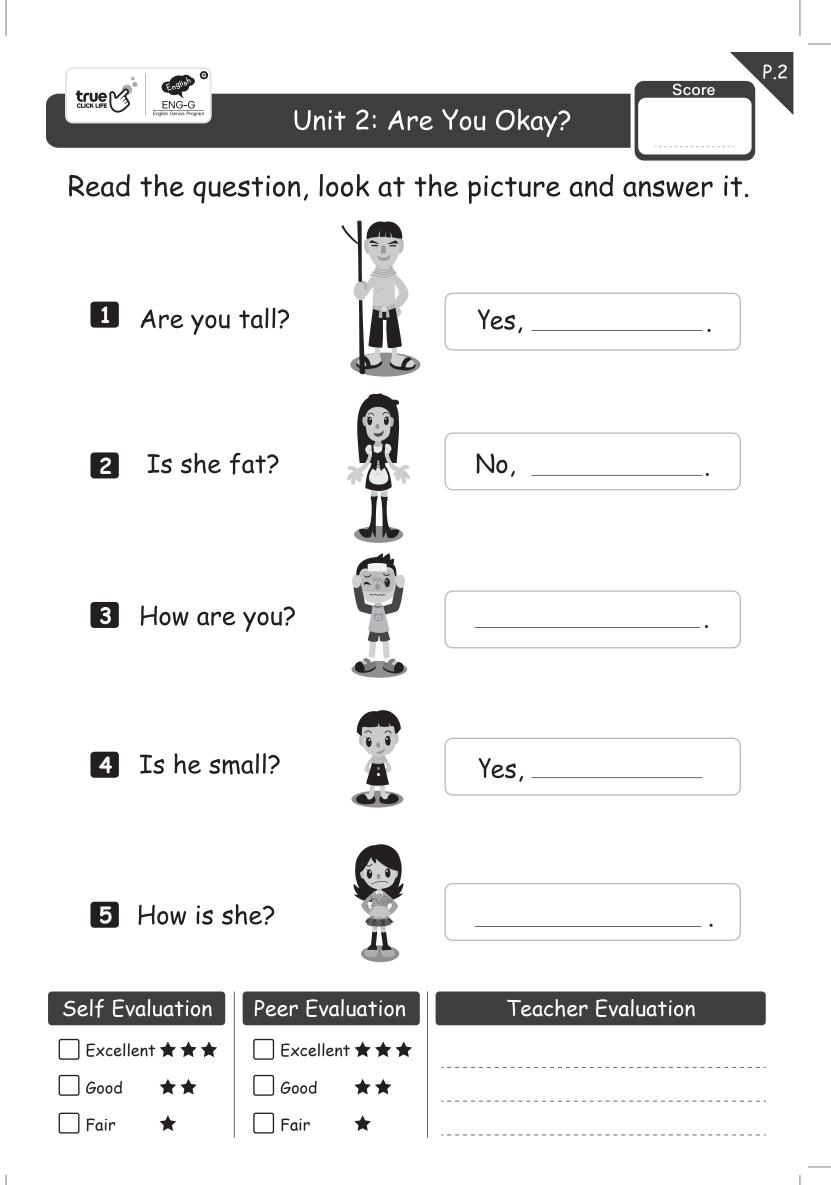

| Self Evaluation |          | Peer Evaluation |          | Teacher Evaluation |  |  |
|-----------------|----------|-----------------|----------|--------------------|--|--|
| Exceller        | nt ★ ★ ★ | Exceller        | nt ★ ★ ★ |                    |  |  |
| 🗌 Good          | **       | 🗌 Good          | **       |                    |  |  |
| 🗌 Fair          | *        | 🗌 Fair          | *        |                    |  |  |







Write the missing letters to complete the word and match it with the picture.

| 1 b_rb              | •                      | •       | 0 0        |
|---------------------|------------------------|---------|------------|
| 2 eng_n_            | r                      | •       |            |
| 3 s_ng_             | <b>r</b>               | •       |            |
| 4 sce               | tst                    | •       |            |
| 5 v_t_r_n           | _r_an                  | •       |            |
| 6otr                | nn                     | •       | ** 00      |
| Self Evaluation     | Peer Evaluation        | Teacher | Evaluation |
| Excellent \star 🛧 🛧 | Excellent <b>* * *</b> |         |            |
| Good ★★             | ☐ Good ★★              |         |