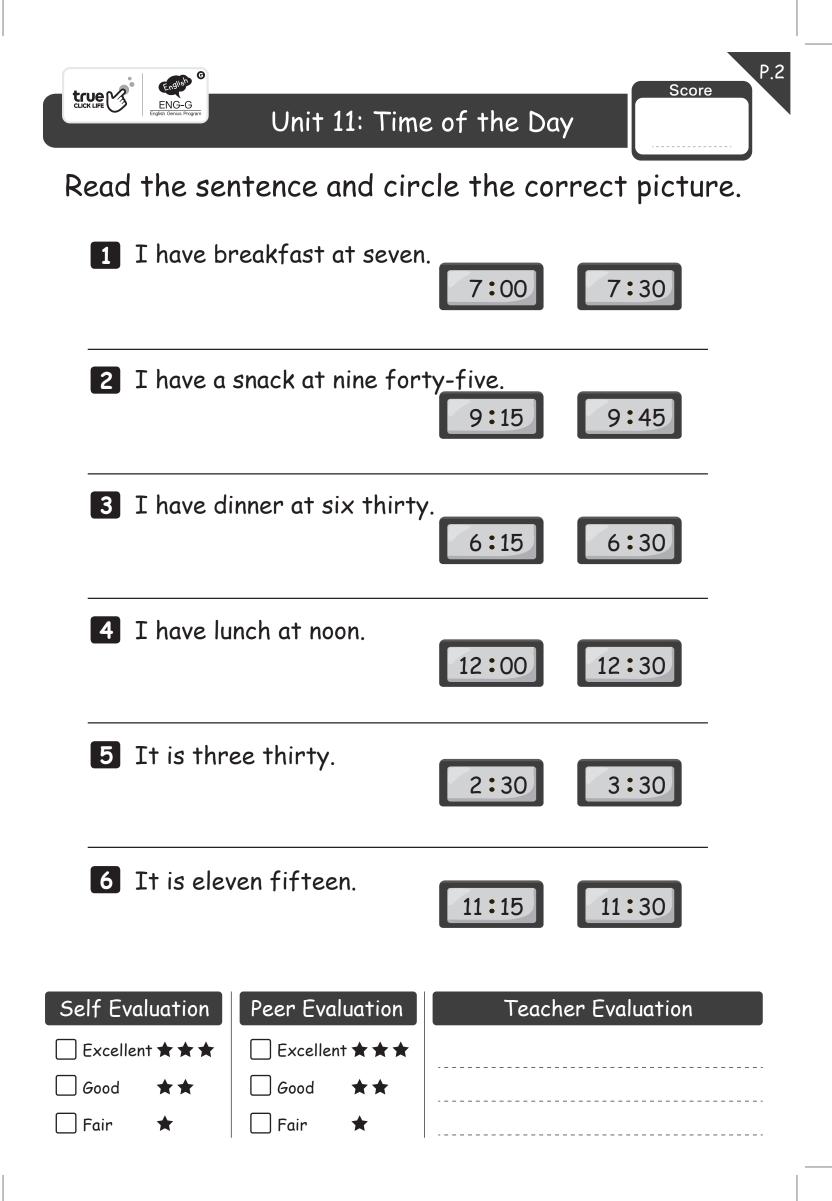

|              |                  |  |  |  |  |
| 5           | Where is       |                   |           | post office? |                  |  |  |  |  |
| 6           | Yes , it       |                   |           | •            |                  |  |  |  |  |
| Self Evalu  | lation         | Peer Evalue       | ation     | Tec          | acher Evaluation |  |  |  |  |
|             | ***<br>**<br>* |                   | ***<br>** |              |                  |  |  |  |  |



ENG-G

## Read the sentence and match to the correct picture.



P.2



## Fill in the blank and draw a line to the correct picture.



P.2



Complete the sentence and read it aloud.





## Unit 10: At the Aquarium

Look at the picture, read the sentence and write the number in the blank.



P.2





P.2 Score

## Complete the sentence.