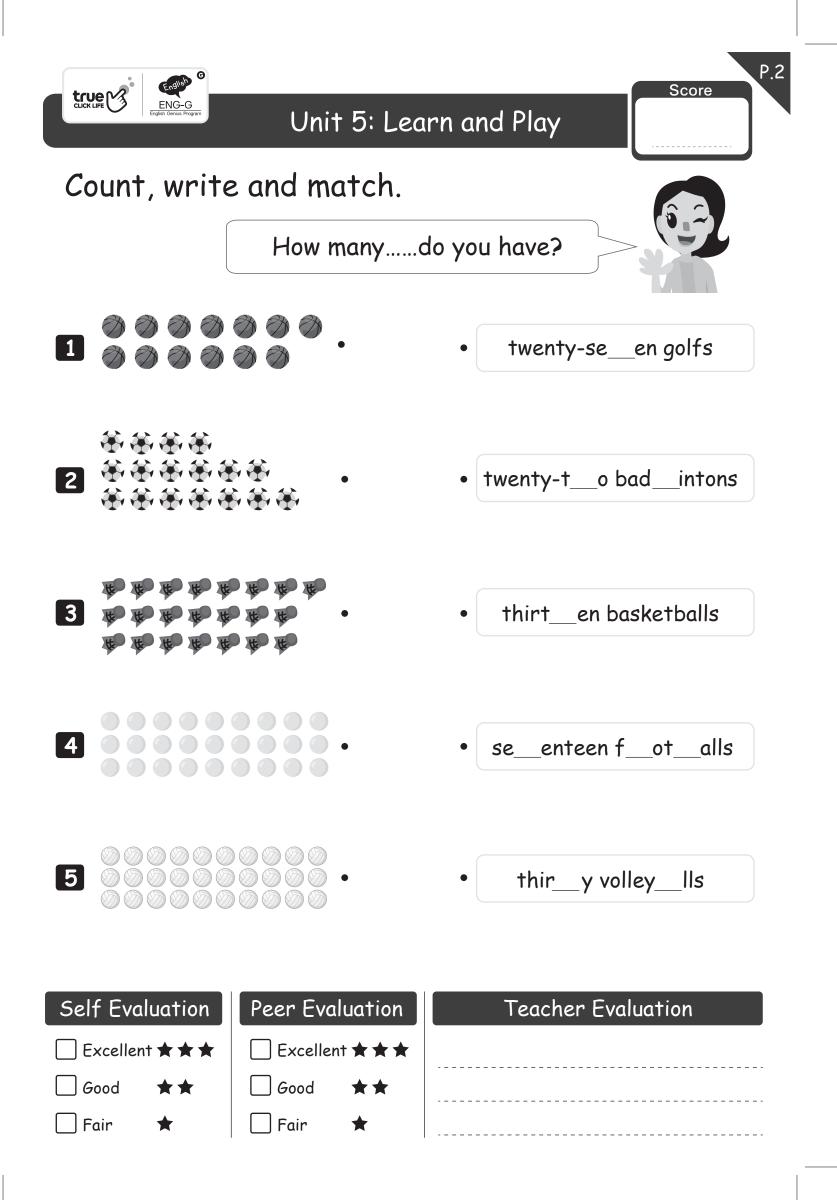

| 1 b_rb              | •                      | •       | 0 0        |
|---------------------|------------------------|---------|------------|
| 2 eng_n_            | r                      | •       |            |
| 3 s_ng_             | <b>r</b>               | •       |            |
| 4 sce               | tst                    | •       |            |
| 5 v_t_r_n           | _r_an                  | •       |            |
| 6otr                | nn                     | •       | ** 00      |
| Self Evaluation     | Peer Evaluation        | Teacher | Evaluation |
| Excellent \star 🛧 🛧 | Excellent <b>* * *</b> |         |            |
| Good ★★             | ☐ Good ★★              |         |            |
|                     | 🗌 Fair 🗮               |         |            |

P.2





Choose the word from the box and fill in the blank. Then read the sentence aloud.

| supermarket |                |                   |           | you          | He               |  |  |  |  |
|-------------|----------------|-------------------|-----------|--------------|------------------|--|--|--|--|
|             | the            |                   | W         | 'here        | is               |  |  |  |  |
| 1           | Where          | e are             |           |              | ?                |  |  |  |  |
| 2           | I'm at         | I'm at the        |           |              |                  |  |  |  |  |
| 3           |                | is at the school. |           |              |                  |  |  |  |  |
| 4           |                | is she?