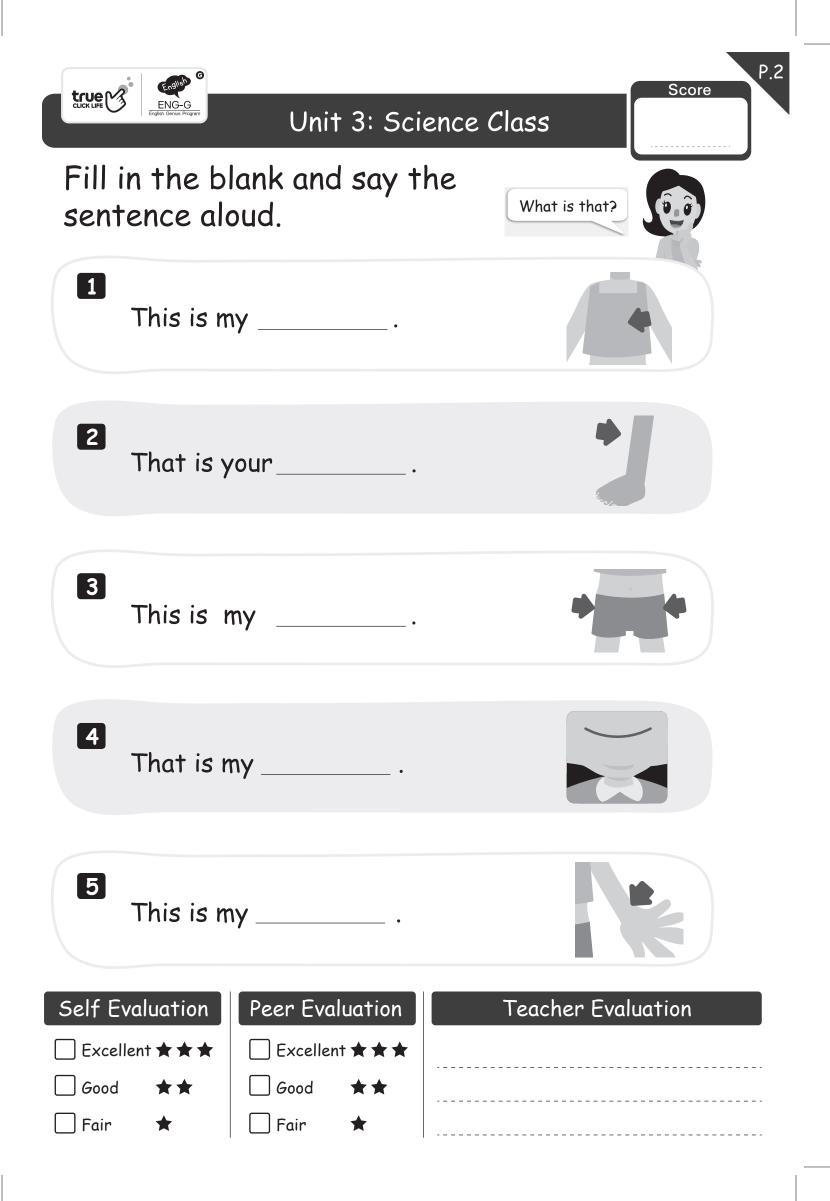

| Self Evaluation |          | Peer Evaluation |          | Teacher Evaluation |  |  |
|-----------------|----------|-----------------|----------|--------------------|--|--|
| Exceller        | nt ★ ★ ★ | Exceller        | nt ★ ★ ★ |                    |  |  |
| 🗌 Good          | **       | 🗌 Good          | **       |                    |  |  |
| 🗌 Fair          | *        | 🗌 Fair          | *        |                    |  |  |







Write the missing letters to complete the word and match it with the picture.

| 1 b_rb              | •                      | •       | 0 0        |
|---------------------|------------------------|---------|------------|
| 2 eng_n_            | r                      | •       |            |
| 3 s_ng_             | <b>r</b>               | •       |            |
| 4 sce               | tst                    | •       |            |
| 5 v_t_r_n           | _r_an                  | •       |            |
| 6otr                | nn                     | •       | ** 00      |
| Self Evaluation     | Peer Evaluation        | Teacher | Evaluation |
| Excellent \star 🛧 🛧 | Excellent <b>* * *</b> |         |            |
| Good ★★             | ☐ Good ★★              |         |