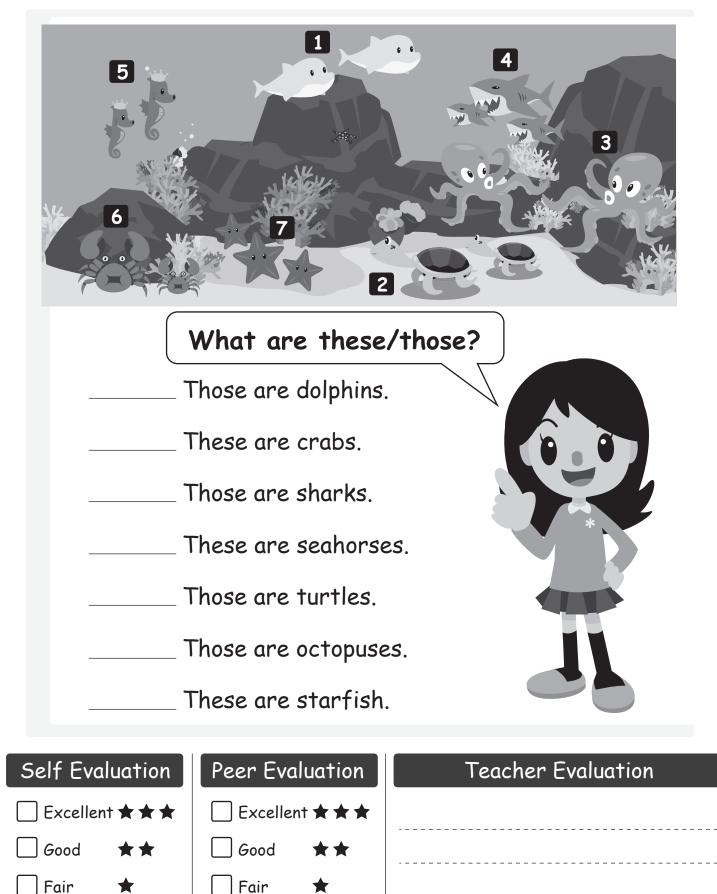

## Unit 10: At the Aquarium

Look at the picture, read the sentence and write the number in the blank.

P.2

P.2 Score