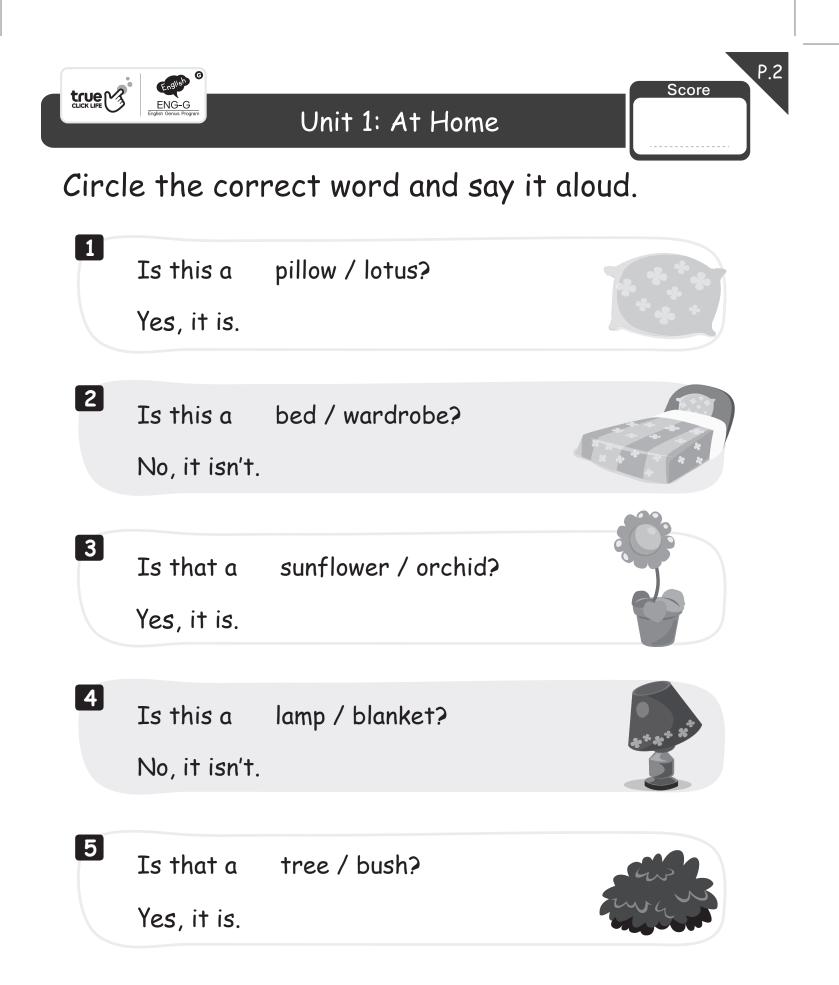

| Self Evaluation |          | Peer Evaluation |          | Teacher Evaluation |  |  |
|-----------------|----------|-----------------|----------|--------------------|--|--|
| Exceller        | nt ★ ★ ★ | Exceller        | nt ★ ★ ★ |                    |  |  |
| 🗌 Good          | **       | 🗌 Good          | **       |                    |  |  |
| 🗌 Fair          | *        | 🗌 Fair          | *        |                    |  |  |







Write the missing letters to complete the word and match it with the picture.

| 1 b_rb              | •                      | •       | 0 0        |
|---------------------|------------------------|---------|------------|
| 2 eng_n_            | r                      | •       |            |
| 3 s_ng_             | <b>r</b>               | •       |