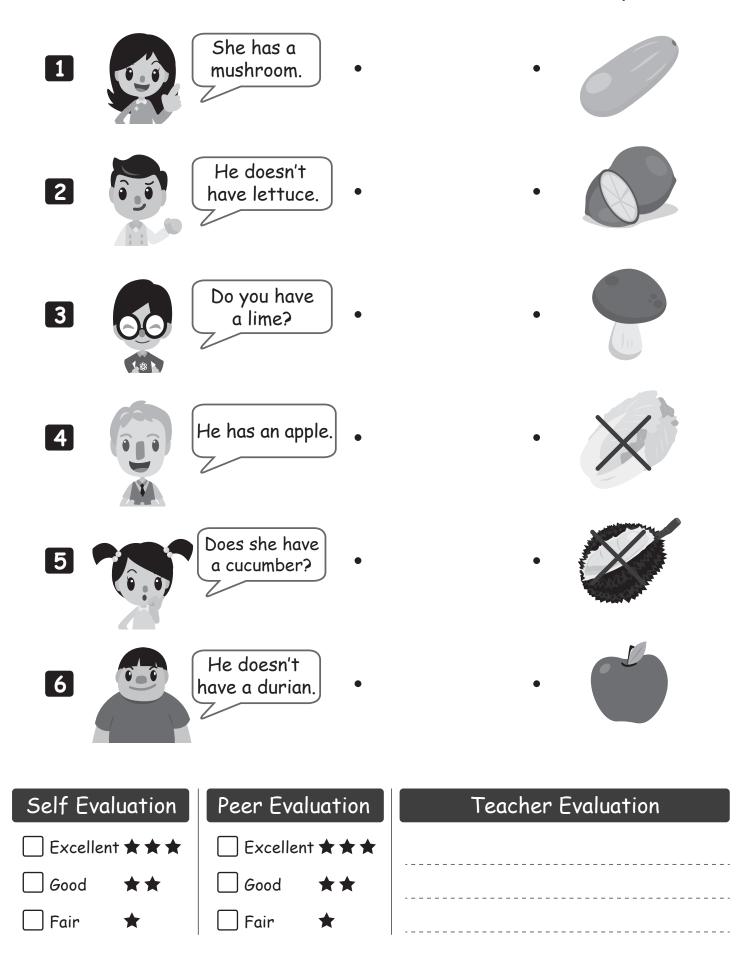

## Fill in the blank and draw a line to the correct picture.

P.2

Complete the sentence and read it aloud.