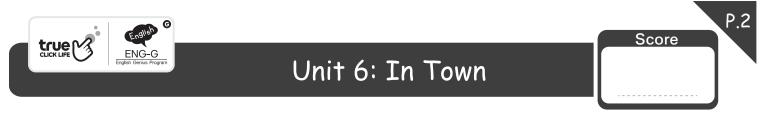

| 1 b_rb              | •                      | •       | 0 0        |
|---------------------|------------------------|---------|------------|
| 2 eng_n_            | r                      | •       |            |
| 3 s_ng_             | <b>r</b>               | •       |            |
| 4 sce               | tst                    | •       |            |
| 5 v_t_r_n           | _r_an                  | •       |            |
| 6otr                | nn                     | •       | ** 00      |
| Self Evaluation     | Peer Evaluation        | Teacher | Evaluation |
| Excellent \star 🛧 🛧 | Excellent <b>* * *</b> |         |            |
| Good ★★             | ☐ Good ★★              |         |            |
|                     | 🗌 Fair 🗮               |         |            |

P.2





Choose the word from the box and fill in the blank. Then read the sentence aloud.

| supermarket |                |                   |           | you          | He               |  |  |  |  |
|-------------|----------------|-------------------|-----------|--------------|------------------|--|--|--|--|
|             | the            |                   | W         | 'here        | is               |  |  |  |  |
| 1           | Where          | e are             |           |              | ?                |  |  |  |  |
| 2           | I'm at         | I'm at the        |           |              |                  |  |  |  |  |
| 3           |                | is at the school. |           |              |                  |  |  |  |  |
| 4           |                | is she?