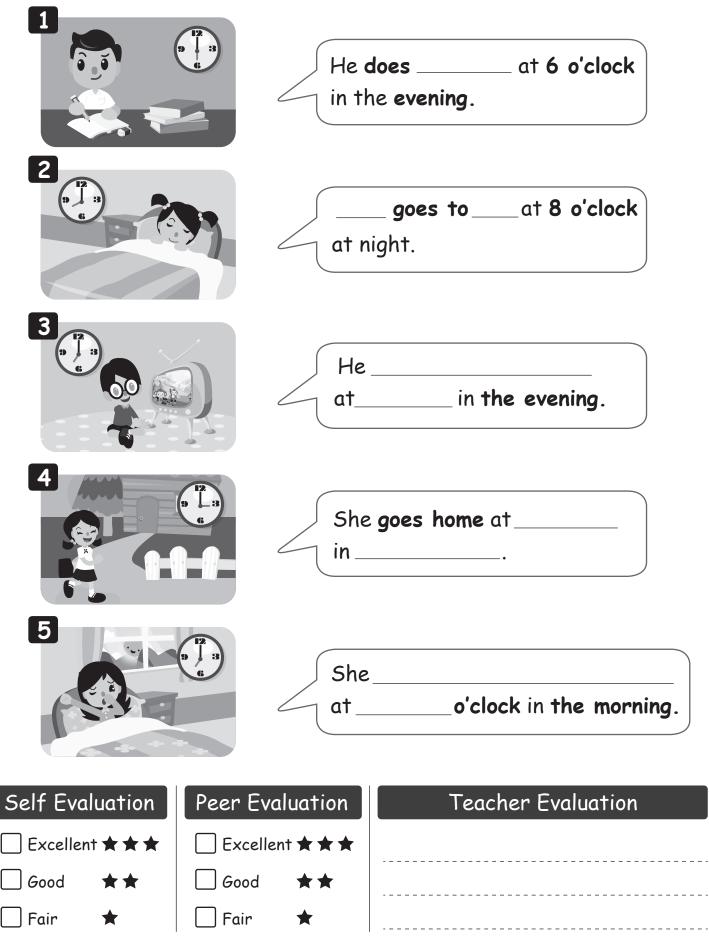

|  |  |  |
| 5           | Where is       |                   |           | post office? |                  |  |  |  |  |
| 6           | Yes , it       |                   |           | •            |                  |  |  |  |  |
| Self Evalu  | lation         | Peer Evalue       | ation     | Tec          | acher Evaluation |  |  |  |  |
|             | ***<br>**<br>* |                   | ***<br>** |              |                  |  |  |  |  |



ENG-G

## Read the sentence and match to the correct picture.



P.2



## Fill in the blank and draw a line to the correct picture.



P.2



Complete the sentence and read it aloud.





## Unit 10: At the Aquarium

Look at the picture, read the sentence and write the number in the blank.



P.2





P.2 Score

## Complete the sentence.