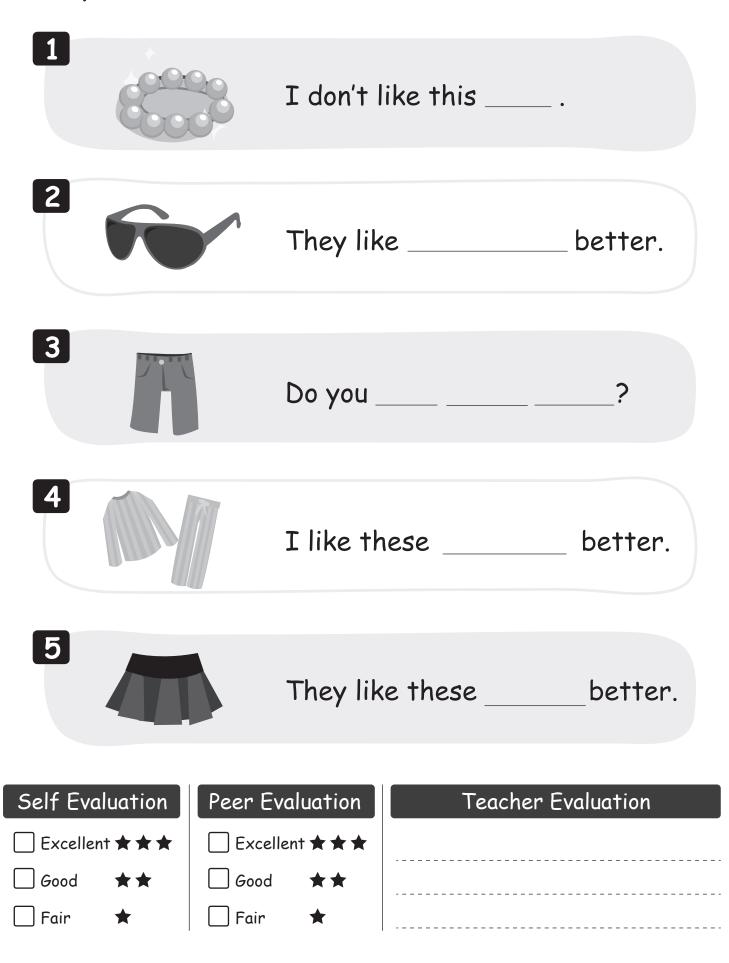

## Fill in the blank and draw a line to the correct picture.

P.2

Complete the sentence and read it aloud.